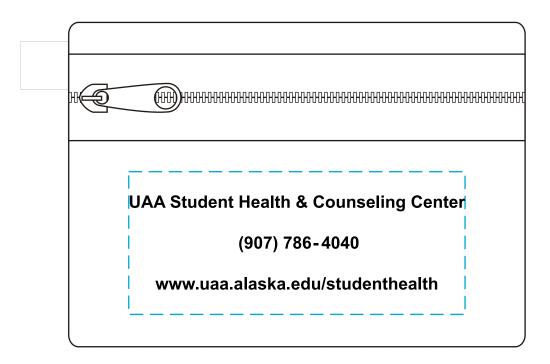

eProof

Order#: 119330 Product: Escape First Aid Kit - Translucent Green Item #: 1098-103453 Imprint Method: Screen Print on the Back - White