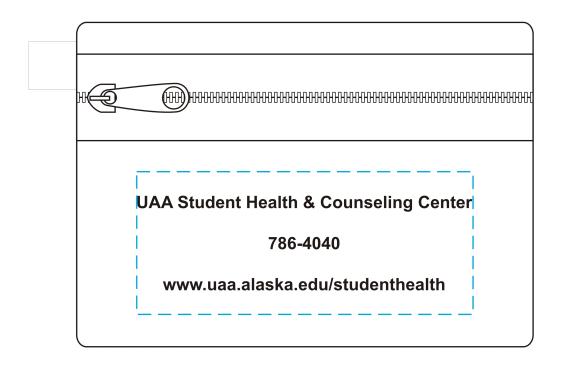

Order#: 119330

**Product:** Escape First Aid Kit - Translucent Green

**Item #**: 1098-103453

Imprint Method: Screen Print on the Back - White