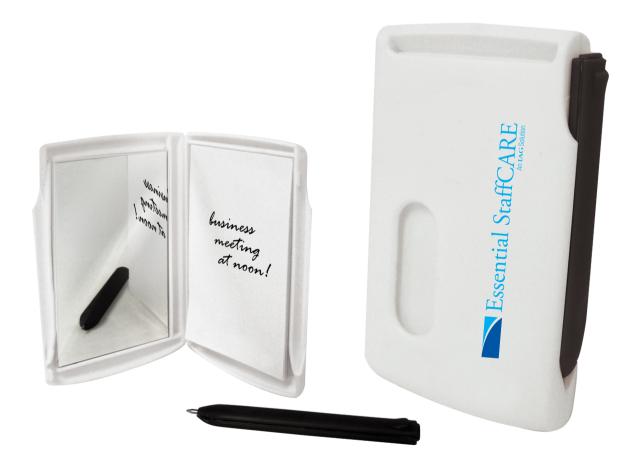

Order#: 119328

Product: Memo Mate

Item #: 1219-300129

Imprint Method: Screen Print on the One Side (Center) - Process Blue & Reflex Blue

ART TO PRINT BELOW (Dotted Blue Lines Below Represent Imprint Size & Do Not Print)

Artwork @ 100% 0.21 "H x 2"W

MOCK-UP BELOW (Not Shown To Exact Size For Visualization Purpose Only)