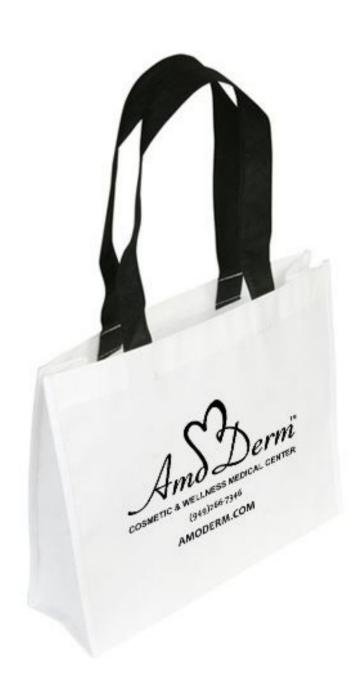

Order#: 119326

**Product:** Raindance Water Resistant Tote Bag - White

**Item #**: 1008-304476

Imprint Method: Screen Print on the First Side - Black

\*\*\*RUSH PROOF\*\*\*

In order to meet your delivery date, here is a copy of your artwork so you can see what we are sending to the manufacturer to be printed. Immediate approval is required in order to maintain the supplier's production schedule.

CAREFULLY REVIEW THE ARTWORK ATTACHED.

Actual Size of Imprint
Dotted Lines Do Not Print

9.5" x 7"

## COSMETIC & WELLNESS MEDICAL CENTER

(949)266-7346

## **AMODERM.COM**

Image Not To Size For Reference Only