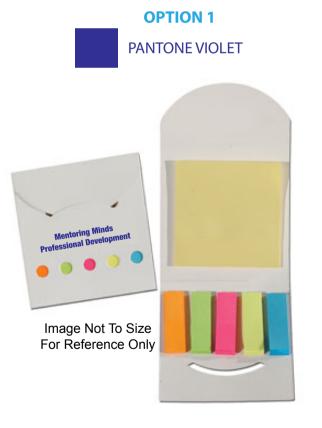

CAREFULLY REVIEW THE ARTWORK ATTACHED.

Order#: 119319

Product: Folding Sticky Note & Flag Folder - White

Item #: 1206-303814

Imprint Method: Screen Print on the First Side - Pantone Violet or Pantone Purple.

## Mentoring Minds Professional Development

NOTE: THE STANDARD PURPLE COLORS AVAILABLE ARE:
PANTONE VIOLET & PANTONE PURPLE.
PLEASE CHOOSE WHICH OPTION YOU WOULD LIKE TO GO WITH.

**OPTION 2** 