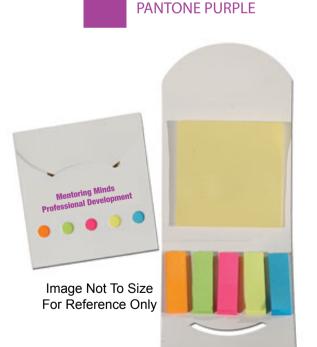

CAREFULLY REVIEW THE ARTWORK ATTACHED.

Order#: 119319

Product: Folding Sticky Note & Flag Folder - White

Item #: 1206-303814

Imprint Method: Screen Print on the First Side - Pantone Violet or Pantone Purple.

## Mentoring Minds Professional Development

NOTE: THE STANDARD PURPLE COLORS AVAILABLE ARE:
PANTONE VIOLET & PANTONE PURPLE.
PLEASE CHOOSE WHICH OPTION YOU WOULD LIKE TO GO WITH.

**OPTION 2** 