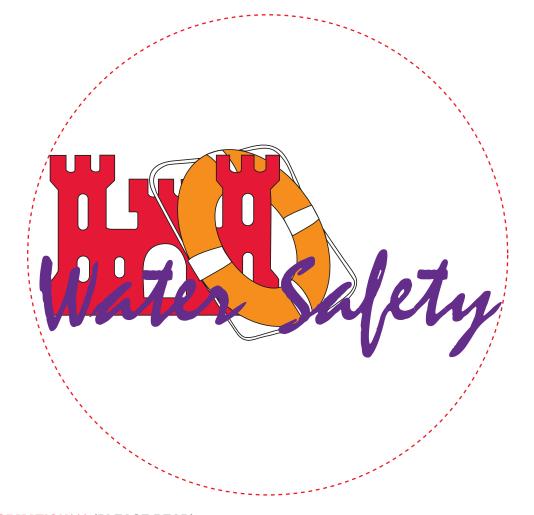

CAREFULLY REVIEW THE ARTWORK ATTACHED.

Order#: 119314

**Product:** Shiny Chrome Finish Wall Clock 11inch - Multi-Color Imprint

Item #: 1087-305964

Imprint Method: Multi-Color Offset on the Face - Black, Orange 021, Purple 526, & Red 186

NOTE:

THIS IS THE MAX IMPRINT AREA.

Actual Size of Imprint
Dotted Lines Do Not Print
5" Diam.