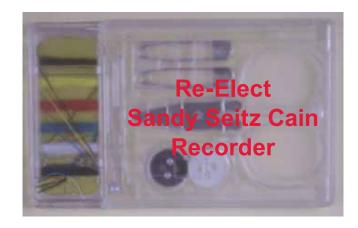

**Order#**: 119310

**Product:** Deluxe Sewing Kit - Clear

**Item #**: 1092-108450

Imprint Method: Screen Print on the On Front - Red 186

Actual Size of MAX Imprint
Dotted Lines Do Not Print

2" x 1-1/2"

Re-Elect Sandy Seitz Cain Recorder