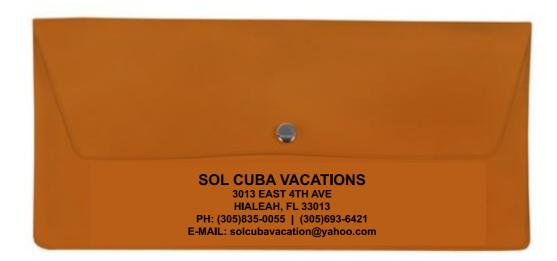

**CAREFULLY REVIEW THE ARTWORK ATTACHED.** 

Order#: 119307 Product: Document Case - Orange Item #: 1206-103771 Imprint Method: Screen Print on the Below Flap - Black

> Actual Size of Imprint Dotted Lines Do Not Print 9" W x 1 1/2" H

## SOL CUBA VACATIONS 3013 EAST 4TH AVE HIALEAH, FL 33013 PH: (305)835-0055 | (305)693-6421 E-MAIL: solcubavacation@yahoo.com

Image Not To Size For Reference Only