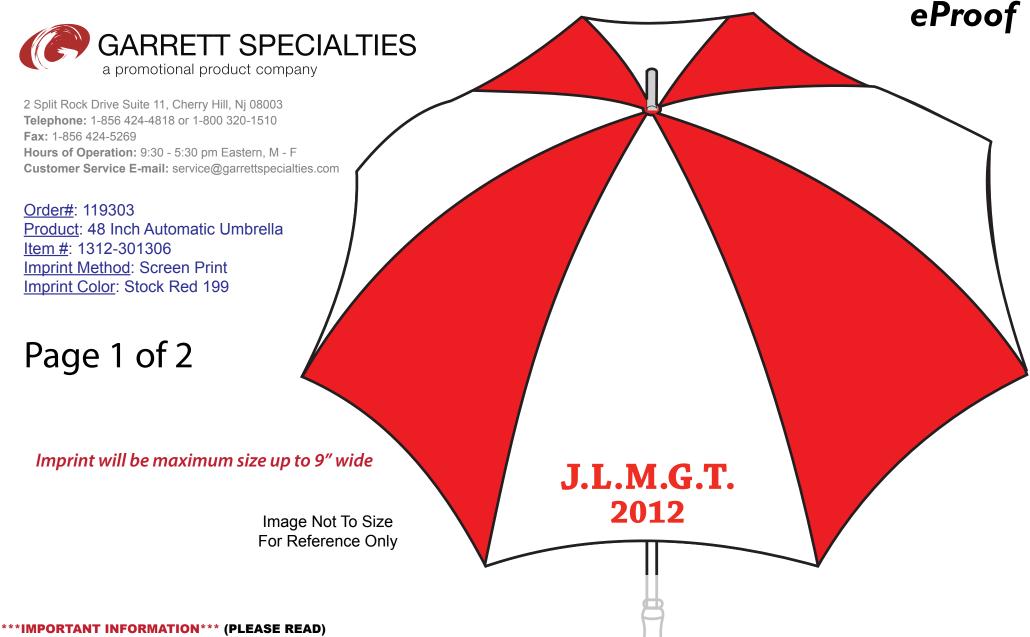

Your order is ON HOLD until we receive an approval from you in reference to your artwork.

Order#: 119303

Product: 48 Inch Automatic Umbrella

Item #: 1312-301306

Imprint Method: Screen Print Imprint Color: Stock Red 199

Imprint will be maximum size up to 9" wide

Page 2 of 2

Actual Size of Imprint