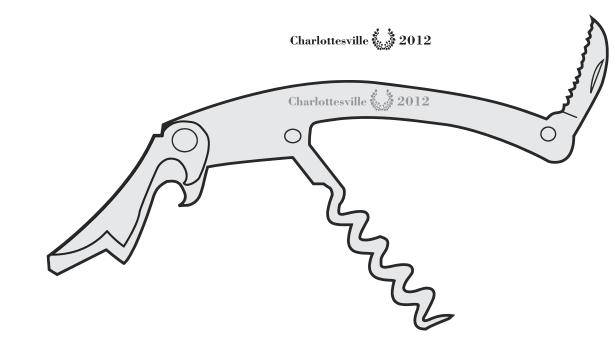

## **OPTION 1**

**Order#**: 119295

**Product:** 3 Function Steel Bar Tool

**Item #**: 1202-305193

Imprint Method: Laser Engraved on the Front