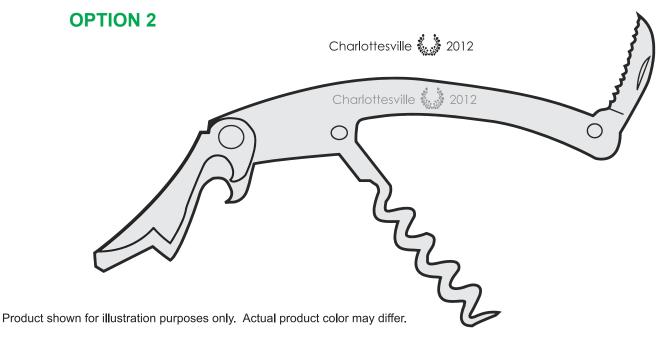

## PLEASE CHOOSE OPTION 1 OR 2

**Order#**: 119295

**Product:** 3 Function Steel Bar Tool

**Item #**: 1202-305193

Imprint Method: Laser Engraved on the Front