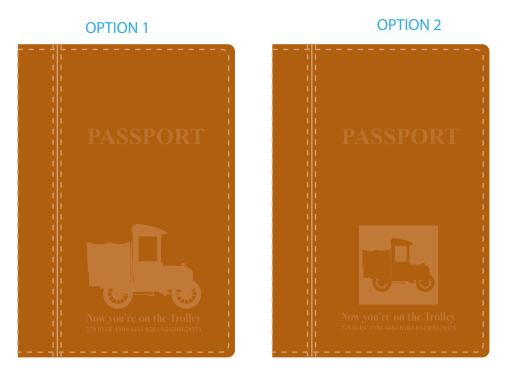

eProof

2 Split Rock Drive Suite 11, Cherry Hill, NJ 08003 **Telephone:** 1-856 424-4818 or 1-800 320-1510 **Fax:** 1-856 424-5269 **Hours of Operation:** 9:00 - 5:30 pm Eastern, M - F **Customer Service E-mail:** service@garrettspecialties.com Order#: 119292 Product: Voyager Passport Jacket - Tan Item #: 1097-302541 Imprint Method: Debossed on the Cover

## PLEASE SELECT THE ONE THAT YOU APPROVE

Item shown @ 60% Enlarge @ 166.7% to see actual size

## Artwork shown @ 100% Dotted line is for FPO (FOR POSITION ONLY) to show imprint area