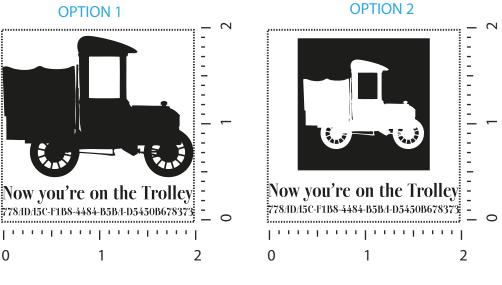

## Artwork shown @ 100% Dotted line is for FPO (FOR POSITION ONLY) to show imprint area