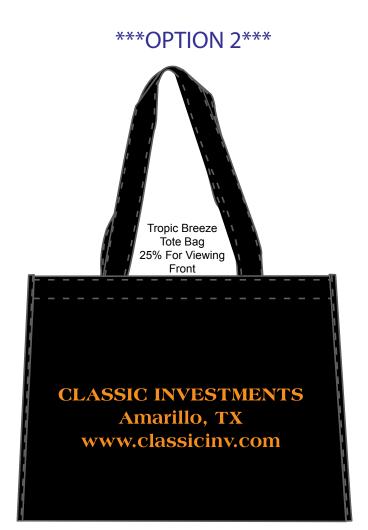

Order#: 119291 Product: Tropic BreezeTote Bag - Black Item #: 1008-305966 Imprint Method: Screen Print on the Front - Orange 021

## PLEASE CHOOSE OPTION 1 OR 2