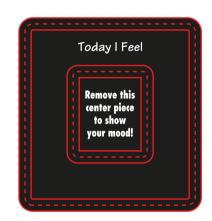

Order#: 119289

**Product:** Mood Magnet - Original Multicolor Faces

Item #: 1090-304043

Imprint Method: 4 Color Process on the Bottom Front