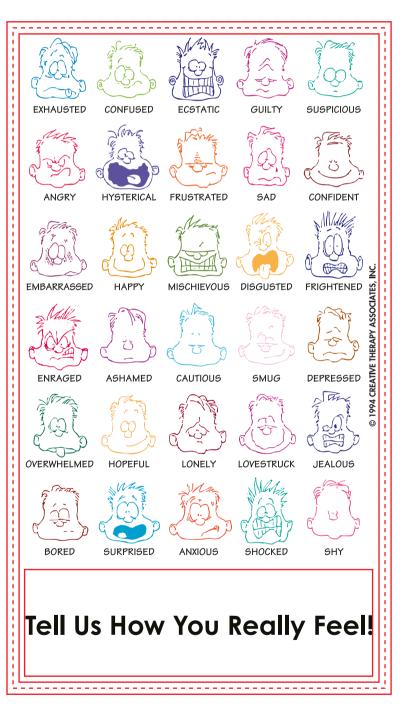

Order#: 119289

**Product:** Mood Magnet - Original Multicolor Faces

Item #: 1090-304043

Imprint Method: 4 Color Process on the Bottom Front