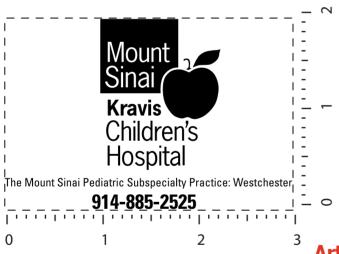

## **OPTION 1**

# Artwork shown @ 100%

Dotted line is for FPO (FOR POSITION ONLY) to show MAX imprint area

### **SMALL AREAS IN TEXT MAY FILL IN.**