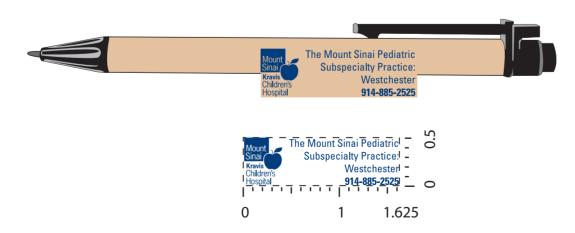

# Artwork shown @ 100%

Dotted line is for FPO (FOR POSITION ONLY) to show MAX imprint area

### **SMALL AREAS IN TEXT MAY FILL IN.**