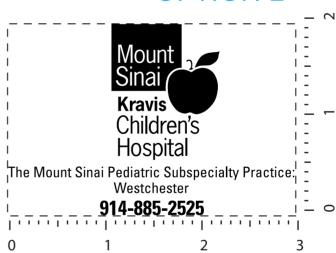

### **OPTION 2**

# Artwork shown @ 100%

Dotted line is for FPO (FOR POSITION ONLY) to show MAX imprint area

### **SMALL AREAS IN TEXT MAY FILL IN.**