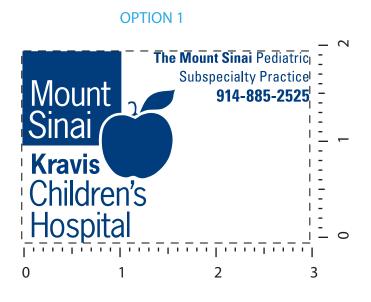

Item shown @ 40% Enlarge @ 250% to see actual size

Artwork shown @ 100%

Dotted line is for FPO (FOR POSITION ONLY)
to show imprint area