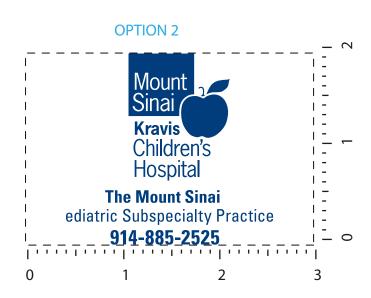

Item shown @ 40% Enlarge @ 250% to see actual size

Artwork shown @ 100%

Dotted line is for FPO (FOR POSITION ONLY)
to show imprint area