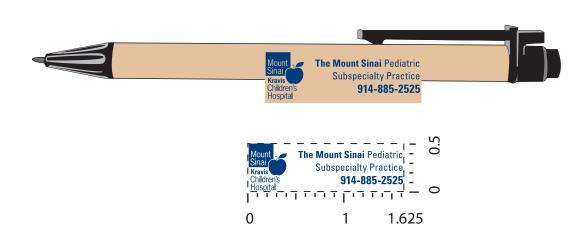

Product: Eco Handy Jotter with Pockets and Pen Combo - Natural

**Item #**: 1097-305590

**Order#**: 119287

Imprint Method: Silkscreen on the Jotter (Bottom/Front) - Dark Blue 281

**SMALL AREAS IN TEXT MAY FILL IN.** 

Item shown @ 40% Enlarge @ 250% to see actual size

Artwork shown @ 100%

Dotted line is for FPO (FOR POSITION ONLY)
to show imprint area