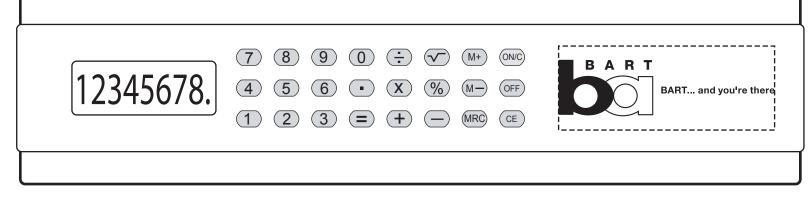

## **OPTION 1**

OR

<u>Order#</u>: 119286 <u>Product</u>: Calculator Ruler <u>Item #</u>: 1056-102782 <u>Imprint Method</u>: Pad Print - Navy Blue Actual Size of Imprint Dotted Lines Do Not Print