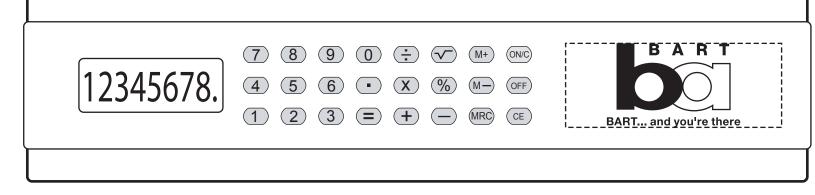

## **OPTION 2**

<u>Order#</u>: 119286 <u>Product</u>: Calculator Ruler <u>Item #</u>: 1056-102782 <u>Imprint Method</u>: Pad Print - Navy Blue Actual Size of Imprint Dotted Lines Do Not Print