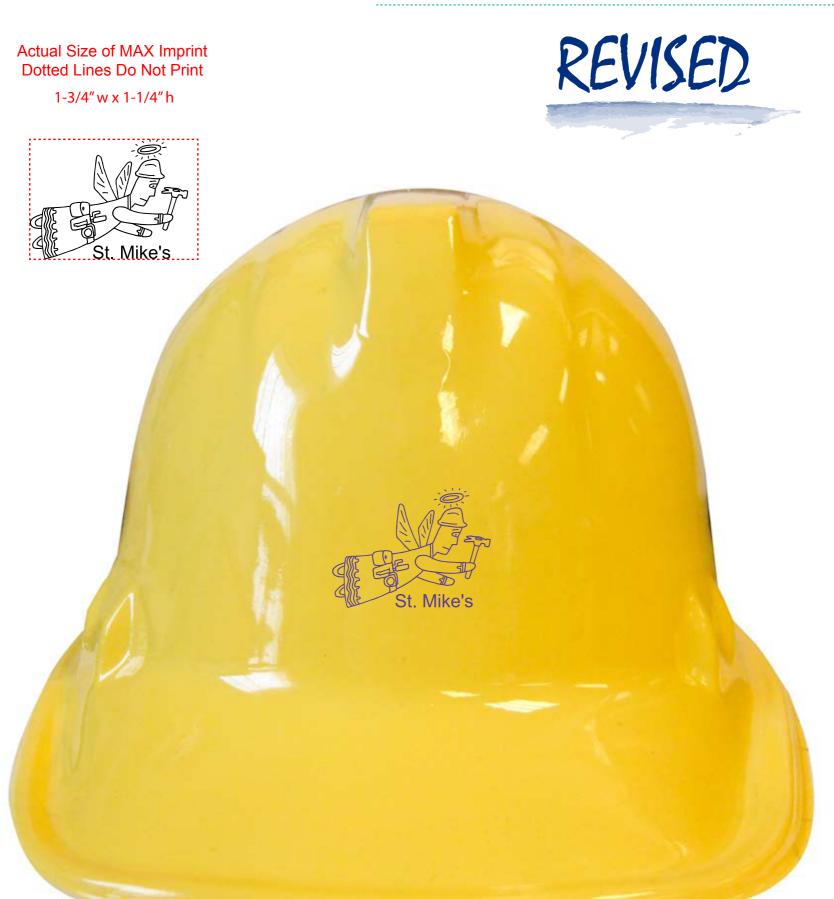

**Order#**: 119282

**Product:** Plastic Construction Hat

Item #: 1018-300540

Imprint Method: Screen Print on the Front - Purple 266