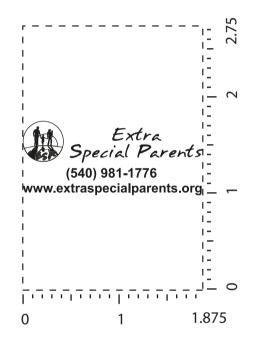

Order#: 119083 Product: Mood Dude™ Sticky Book™ Item #: 1097-300437 Imprint Method: Screen Print on the Front Cover - Black

## Artwork shown @ 100% Dotted line is for FPO (FOR POSITION ONLY) to show imprint area