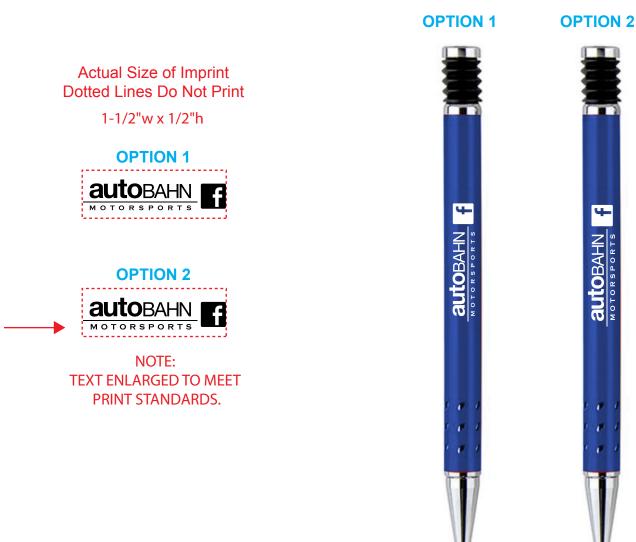

**Order#:** 119273 Product: Dalton Pen - Blue Item #: 1002-303630 Imprint Method: Screen Print on the Back Side of Barrel - Black