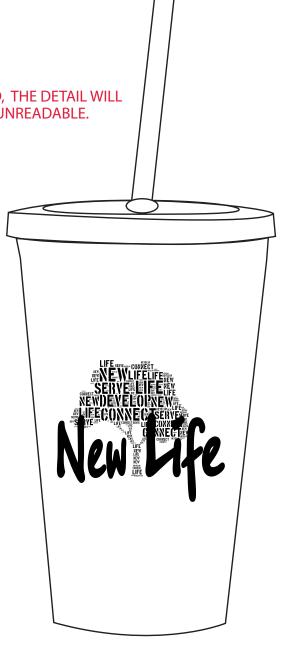

**Order#**: 119272

Product: Clear 16 oz Double Wall Acrylic Tumbler - Green

**Item #**: 1101-303910

Imprint Method: Screen Print on the Front - Black

Image Not To Size For Reference Only

## \*\*\*IMPORTANT INFORMATION\*\*\* (PLEASE READ)

Please proof carefully for spelling errors, omissions, and layout accuracy. It is your responsibility to correct any errors. Garrett Specialties assumes no responsibility for errors after a proof has been authorized to print. Please note changes or revisions to your proof from your original instructions may cause revision in your ship date. Delays in paper proof approval also may require a change in your schedule ship dates. Occasionally, some fax machines may distort the image. Please pay close attention to numbers