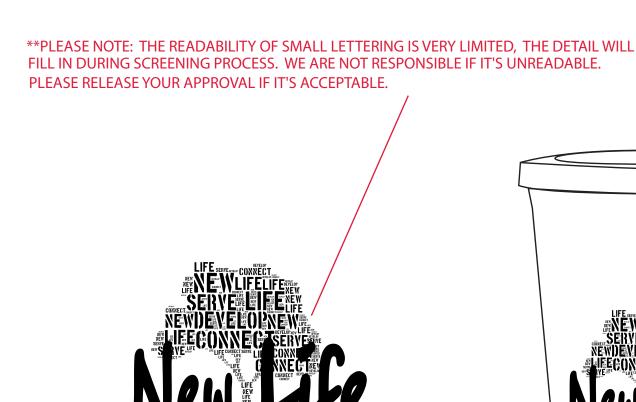

**Order#**: 119272

Product: Clear 16 oz Double Wall Acrylic Tumbler - Green

**Item #**: 1101-303910

Imprint Method: Screen Print on the Front - Black

Image Not To Size For Reference Only

## \*\*\*IMPORTANT INFORMATION\*\*\* (PLEASE READ)

Please proof carefully for spelling errors, omissions, and layout accuracy. It is your responsibility to correct any errors. Garrett Specialties assumes no responsibility for errors after a proof has been authorized to print. Please note changes or revisions to your proof from your original instructions may cause revision in your ship date. Delays in paper proof approval also may require a change in your schedule ship dates. Occasionally, some fax machines may distort the image. Please pay close attention to numbers