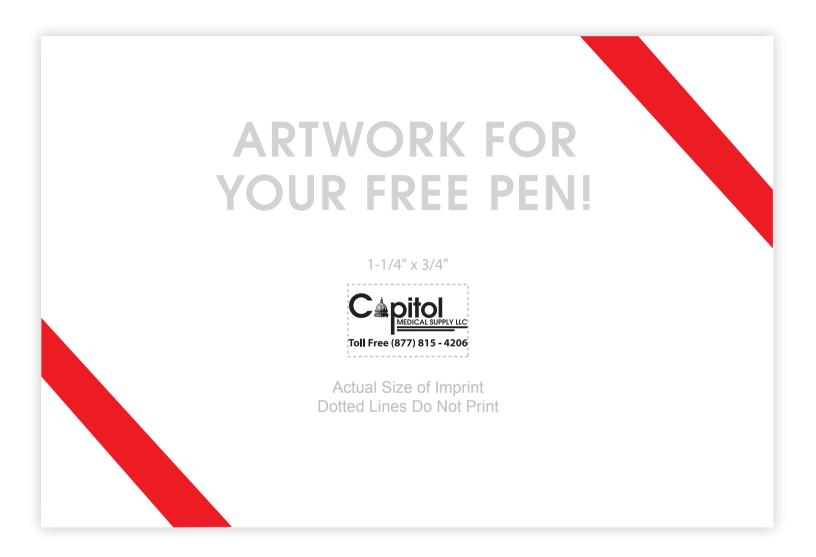

## IMAGE IS FOR REFERENCE ONLY. COLORS, SIZE, AND APPEARANCE MAY DIFFER ON ACTUAL PRODUCT.

250 Pens with your logo FREE with any order \$500 or more (BEFORE SHIPPING). Black imprint only. Our art dept will place your logo and/or one line of text to best fit the imprint area. Pens and pen color will be picked at random. Includes standard production and ground shipping within the continental US only. Other restrictions may apply. Limited time only.