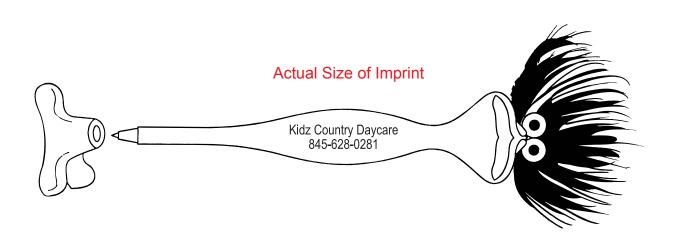

Order#: 119267

**Product:** Junior Sized Funky Pen

**Item #**: 1070-106498

Imprint Method: Pad Print on the Barrel (front) - Reflex Blue

## IMAGE IS FOR REFERENCE ONLY. COLORS, SIZE, AND APPEARANCE MAY DIFFER ON ACTUAL PRODUCT.

250 Pens with your logo FREE with any order \$500 or more (BEFORE SHIPPING). Black imprint only. Our art dept will place your logo and/or one line of text to best fit the imprint area. Pens and pen color will be picked at random. Includes standard production and ground shipping within the continental US only. Other restrictions may apply. Limited time only.