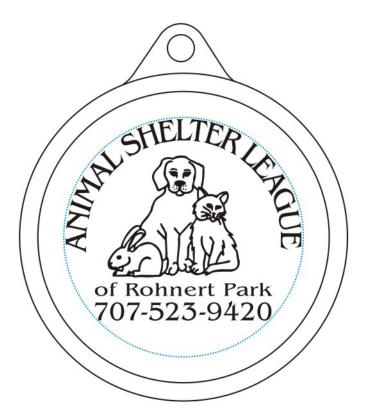

eProof

Order#: 119265 Product: Food Can Cover - White Item #: 1098-103509 Imprint Method: Screen Print on the Cover - Purple 259

> Actual Size of Imprint Dotted Lines Do Not Print