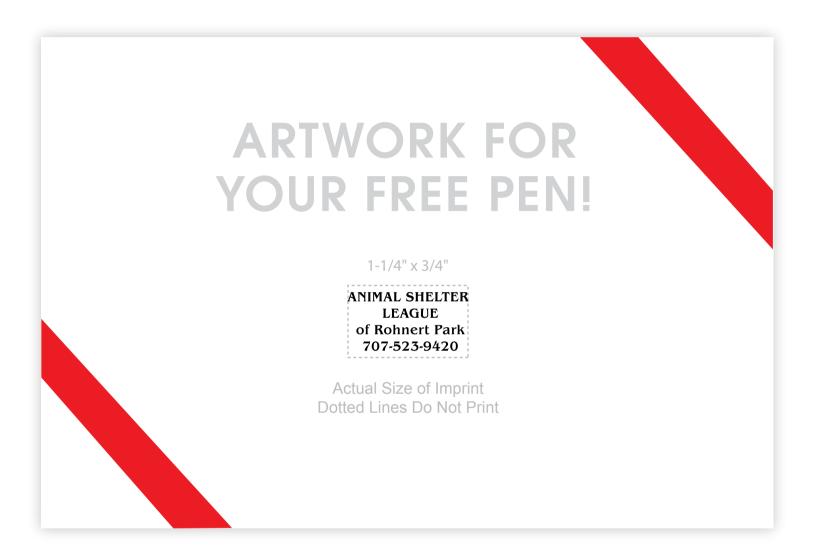

## YOU HAVE QUALIFIED FOR FREE PENS!

eProof

## IMAGE IS FOR REFERENCE ONLY. COLORS, SIZE, AND APPEARANCE MAY DIFFER ON ACTUAL PRODUCT.

250 Pens with your logo FREE with any order \$500 or more (BEFORE SHIPPING). Black imprint only. Our art dept will place your logo and/or one line of text to best fit the imprint area. Pens and pen color will be picked at random. Includes standard production and ground shipping within the continental US only. Other restrictions may apply. Limited time only.