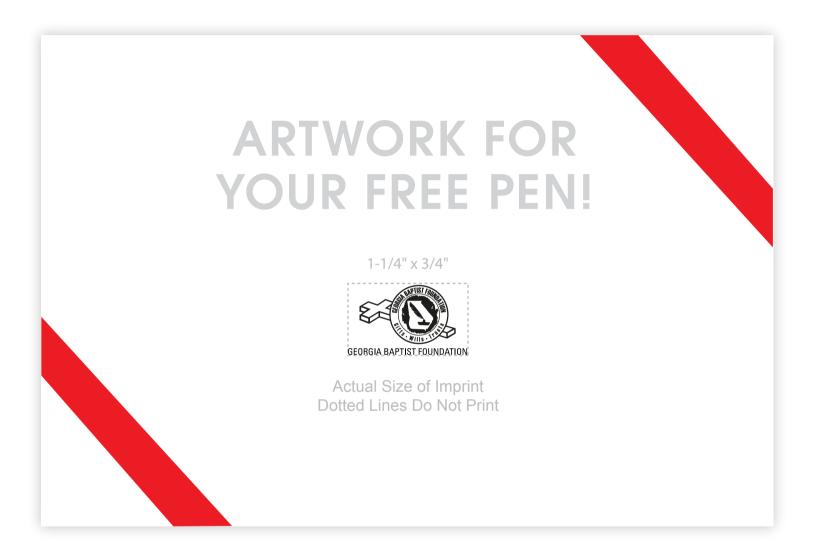

## IMAGE IS FOR REFERENCE ONLY. COLORS, SIZE, AND APPEARANCE MAY DIFFER ON ACTUAL PRODUCT.

250 Pens with your logo FREE with any order \$500 or more (BEFORE SHIPPING). Black imprint only. Our art dept will place your logo and/or one line of text to best fit the imprint area. Pens and pen color will be picked at random. Includes standard production and ground shipping within the continental US only. Other restrictions may apply. Limited time only.