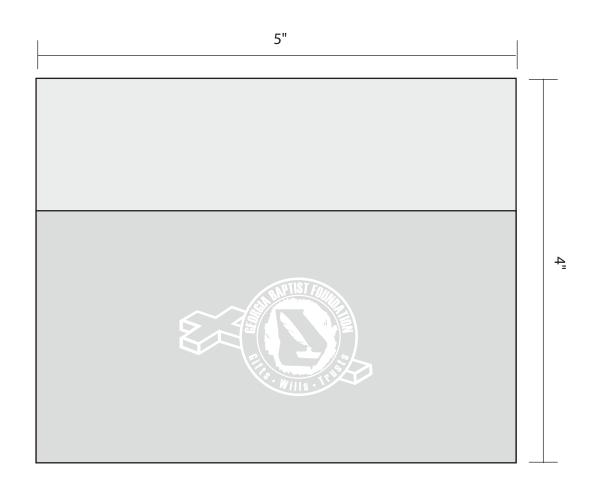

Order#: 119264

**Product:** Atrium Glass Letter Holder

Item #: 1097-302549

Imprint Method: Screen Print (Frosted Look) on the Front Center

Artwork shown @ 100%

Dotted line is for FPO (FOR POSITION ONLY)

to show imprint area

## IMAGE IS FOR REFERENCE ONLY. COLORS, SIZE, AND APPEARANCE MAY DIFFER ON ACTUAL PRODUCT.

250 Pens with your logo FREE with any order \$500 or more (BEFORE SHIPPING). Black imprint only. Our art dept will place your logo and/or one line of text to best fit the imprint area. Pens and pen color will be picked at random. Includes standard production and ground shipping within the continental US only. Other restrictions may apply. Limited time only.