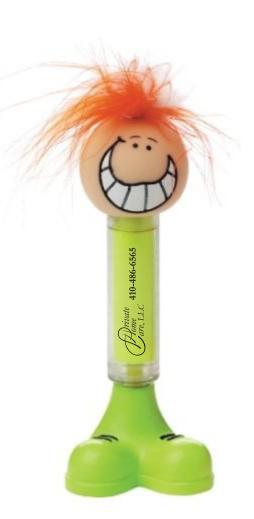

# YOU HAVE QUALIFIED FOR FREE PENS!

eProof

### IMAGE IS FOR REFERENCE ONLY. COLORS, SIZE, AND APPEARANCE MAY DIFFER ON ACTUAL PRODUCT.

250 Pens with your logo FREE with any order \$500 or more (BEFORE SHIPPING). Black imprint only. Our art dept will place your logo and/or one line of text to best fit the imprint area. Pens and pen color will be picked at random. Includes standard production and ground shipping within the continental US only. Other restrictions may apply. Limited time only.