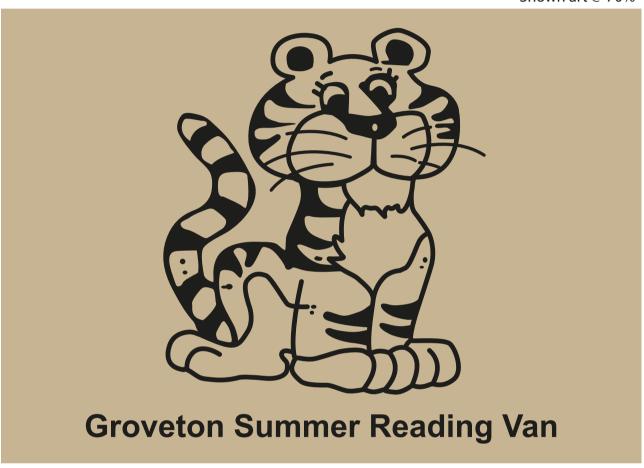

**Order#**: 119249

**Product:** Value Tote - Natural

**Item #**: 1292-106305

Imprint Method: Screen Printed on the Front - Black

Shown art @ 70%

The box represents the bag color