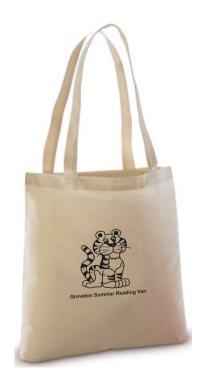

**Order#**: 119249

**Product:** Value Tote - Natural

**Item #**: 1292-106305

Imprint Method: Screen Printed on the Front - Black

Shown art @ 70%

The box represents the bag color

## IMAGE IS FOR REFERENCE ONLY. COLORS, SIZE, AND APPEARANCE MAY DIFFER ON ACTUAL PRODUCT.

250 Pens with your logo FREE with any order \$500 or more (BEFORE SHIPPING). Black imprint only. Our art dept will place your logo and/or one line of text to best fit the imprint area. Pens and pen color will be picked at random. Includes standard production and ground shipping within the continental US only. Other restrictions may apply. Limited time only.