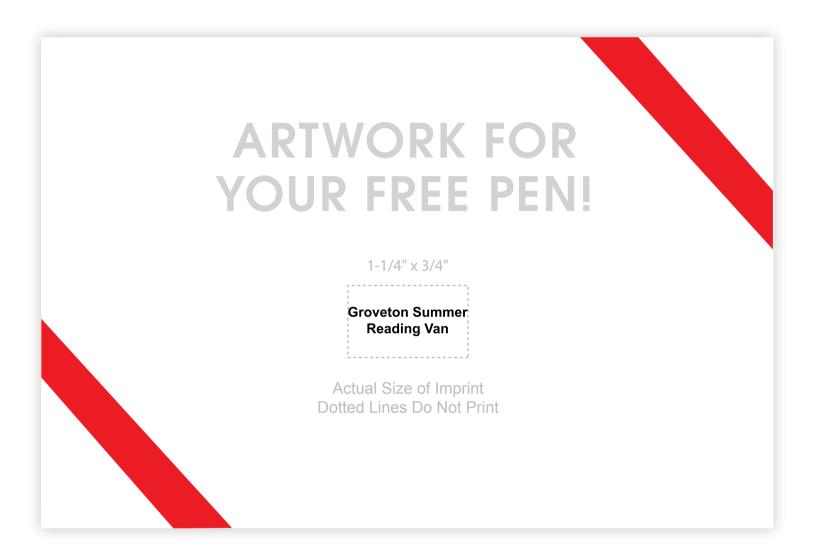

## YOU HAVE QUALIFIED FOR FREE PENS!

## IMAGE IS FOR REFERENCE ONLY. COLORS, SIZE, AND APPEARANCE MAY DIFFER ON ACTUAL PRODUCT.

250 Pens with your logo FREE with any order \$500 or more (BEFORE SHIPPING). Black imprint only. Our art dept will place your logo and/or one line of text to best fit the imprint area. Pens and pen color will be picked at random. Includes standard production and ground shipping within the continental US only. Other restrictions may apply. Limited time only.