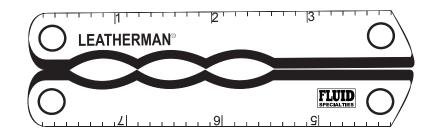

## PLEASE SEE PAGE 2 FOR YOUR FREE PEN PROOF.

eProof

Order#: 119257 Product: Kick by Leatherman Item #: 1032-103170 Imprint Method: Laser Engraved on the Handle

## IMAGE IS FOR REFERENCE ONLY. COLORS, SIZE, AND APPEARANCE MAY DIFFER ON ACTUAL PRODUCT.

250 Pens with your logo FREE with any order \$500 or more (BEFORE SHIPPING). Black imprint only. Our art dept will place your logo and/or one line of text to best fit the imprint area. Pens and pen color will be picked at random. Includes standard production and ground shipping within the continental US only. Other restrictions may apply. Limited time only.