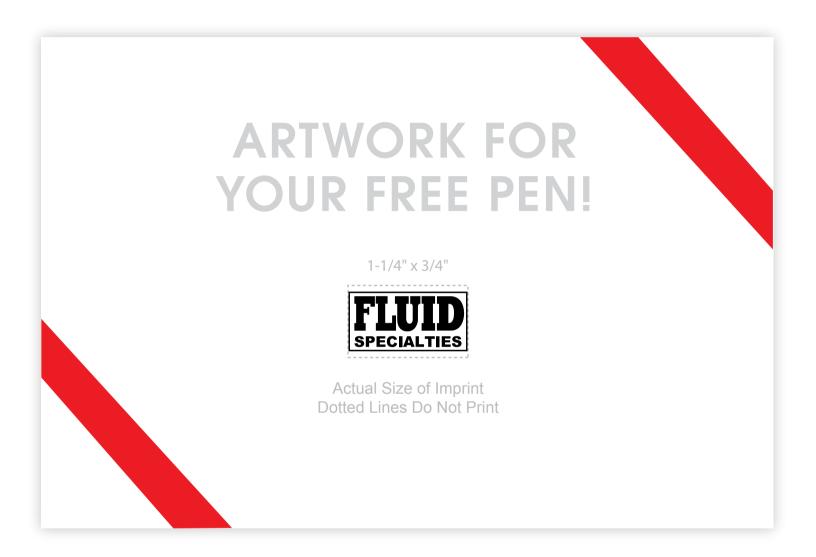

## YOU HAVE QUALIFIED FOR FREE PENS!

eProof

## IMAGE IS FOR REFERENCE ONLY. COLORS, SIZE, AND APPEARANCE MAY DIFFER ON ACTUAL PRODUCT.

250 Pens with your logo FREE with any order \$500 or more (BEFORE SHIPPING). Black imprint only. Our art dept will place your logo and/or one line of text to best fit the imprint area. Pens and pen color will be picked at random. Includes standard production and ground shipping within the continental US only. Other restrictions may apply. Limited time only.