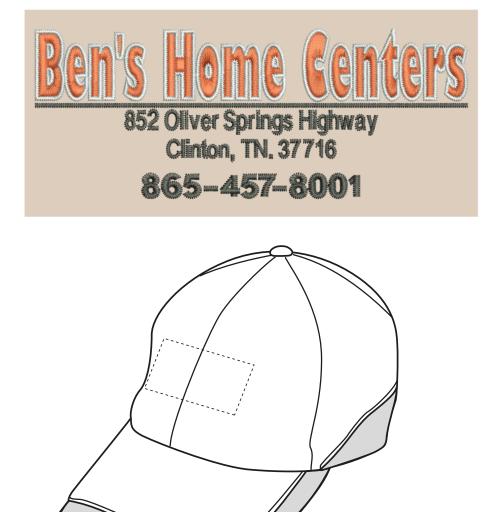

Order#:119243Product:6-Panel Combed Cotton Cap - Beige/OrangeItem #:1086-305886Imprint Method:Embroidery on the Front - Black, Orange 172, & White