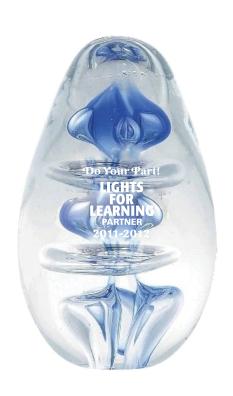

Order#: 119241

Product: Atom Art Glass Item #: 1091-100037

Imprint Method: Sand Carved on the Front-Sand Carved

## IMAGE IS FOR REFERENCE ONLY. COLORS, SIZE, AND APPEARANCE MAY DIFFER ON ACTUAL PRODUCT.

250 Pens with your logo FREE with any order \$500 or more (BEFORE SHIPPING). Black imprint only. Our art dept will place your logo and/or one line of text to best fit the imprint area. Pens and pen color will be picked at random. Includes standard production and ground shipping within the continental US only. Other restrictions may apply. Limited time only.