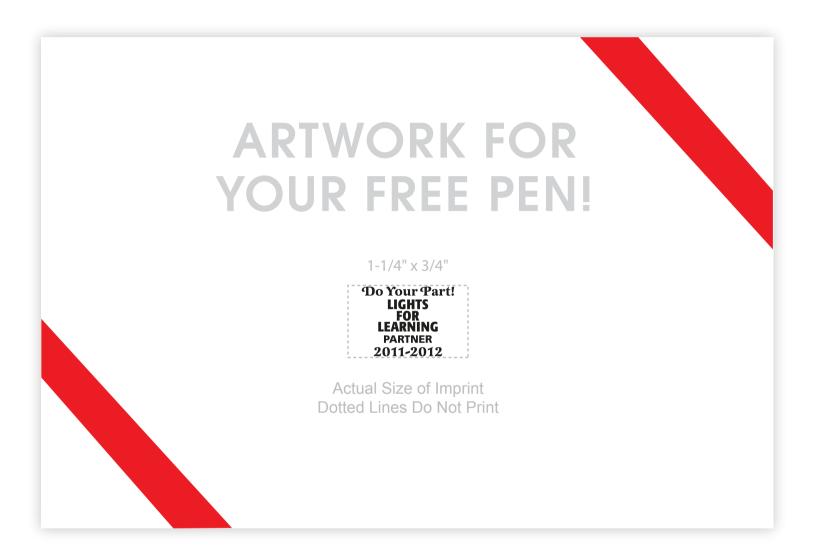

## IMAGE IS FOR REFERENCE ONLY. COLORS, SIZE, AND APPEARANCE MAY DIFFER ON ACTUAL PRODUCT.

250 Pens with your logo FREE with any order \$500 or more (BEFORE SHIPPING). Black imprint only. Our art dept will place your logo and/or one line of text to best fit the imprint area. Pens and pen color will be picked at random. Includes standard production and ground shipping within the continental US only. Other restrictions may apply. Limited time only.