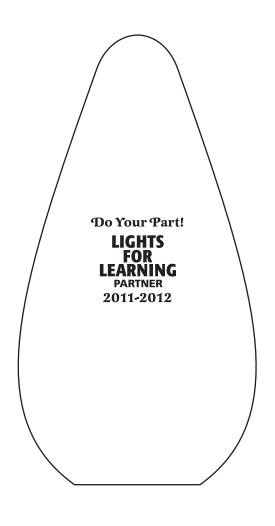

Order#: 119241

Product: Atom Art Glass Item #: 1091-100037

Imprint Method: Sand Carved on the Front-Sand Carved