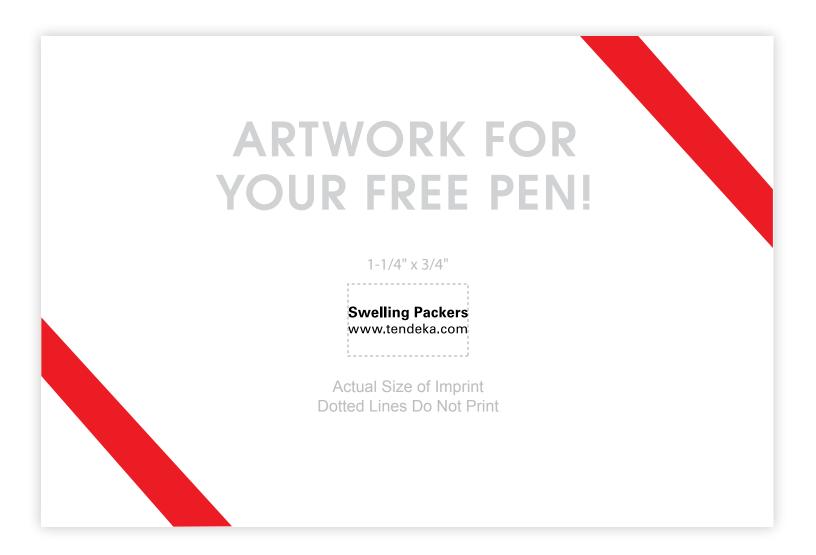

## YOU HAVE QUALIFIED FOR FREE PENS!

eProof

## IMAGE IS FOR REFERENCE ONLY. COLORS, SIZE, AND APPEARANCE MAY DIFFER ON ACTUAL PRODUCT.

250 Pens with your logo FREE with any order \$500 or more (BEFORE SHIPPING). Black imprint only. Our art dept will place your logo and/or one line of text to best fit the imprint area. Pens and pen color will be picked at random. Includes standard production and ground shipping within the continental US only. Other restrictions may apply. Limited time only.