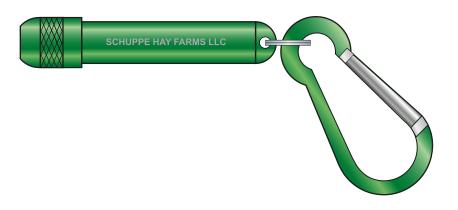

**Order#**: 119236

Product: Carabiner LED Light - Green

Item #: 1087-300927

**Imprint Method**: Laser Engraved on the Barrel

## Actual Size of Imprint Dotted Lines Do Not Print

SCHUPPE HAY FARMS LLC

**Enlarged for Clarity** 

SCHUPPE HAY FARMS LLC