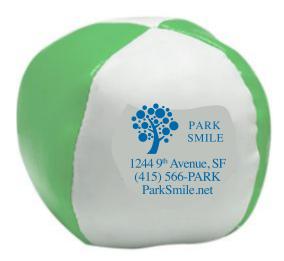

eProof

**CAREFULLY REVIEW THE ARTWORK ATTACHED.** 

Order#: 119235 Product: 2" Kick Ball - Green Item #: 1280-301034 Imprint Method: Pad Print on the Ball - Reflex Blue

## Actual Size of Imprint Dotted Lines Do Not Print

1" dia.

Image Not To Size For Reference Only