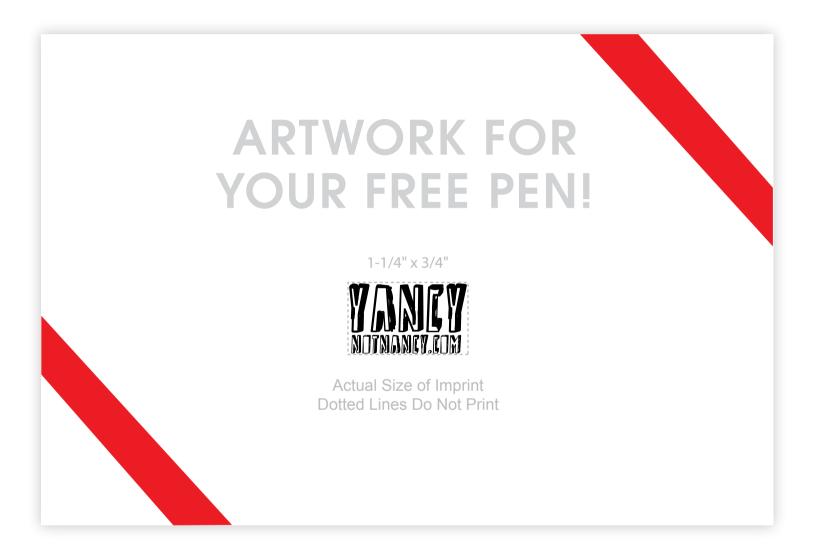

## YOU HAVE QUALIFIED FOR FREE PENS!

## IMAGE IS FOR REFERENCE ONLY. COLORS, SIZE, AND APPEARANCE MAY DIFFER ON ACTUAL PRODUCT.

250 Pens with your logo FREE with any order \$500 or more (BEFORE SHIPPING). Black imprint only. Our art dept will place your logo and/or one line of text to best fit the imprint area. Pens and pen color will be picked at random. Includes standard production and ground shipping within the continental US only. Other restrictions may apply. Limited time only.