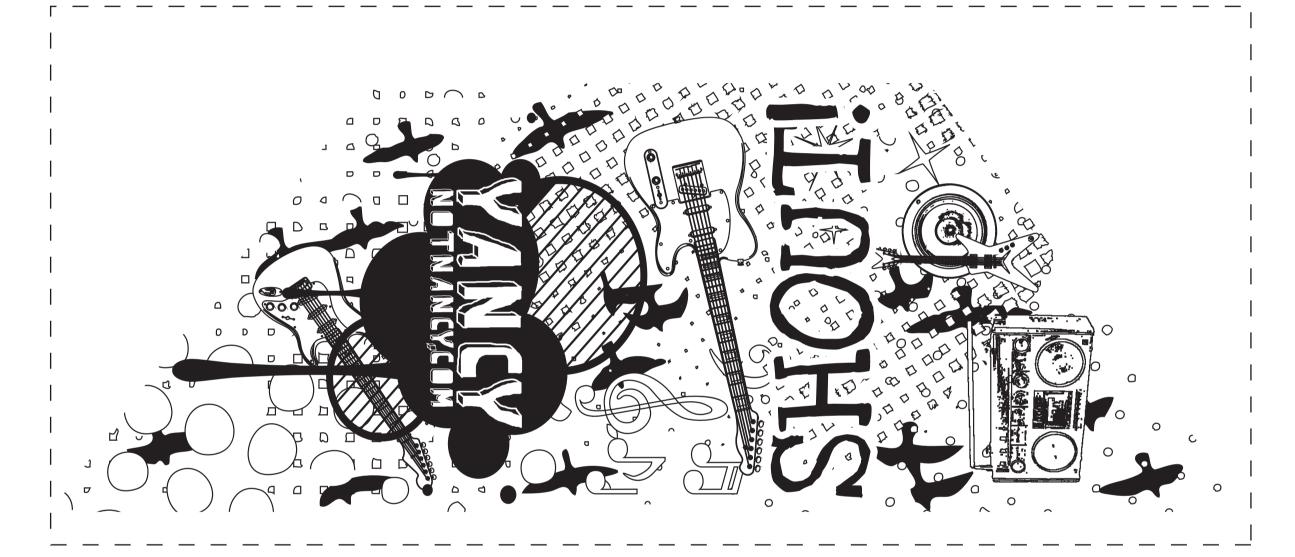

ART NOTES:

**Product:** Glow in the Dark Megaphone

**Item #**: 1116-103220

**Imprint Method:** Screen Print on the Wrap

PLEASE SEE PAGE 2 FOR YOUR FREE PEN PROOF.

Template Shown at 66% **Border Does Not Print Actual Imprint Area:** 5" H x 12.5" W - irregular