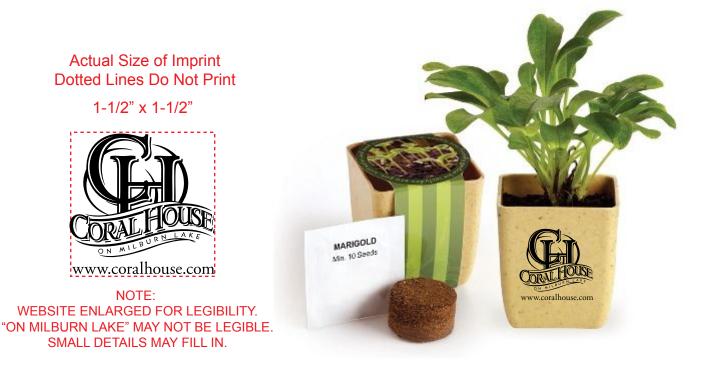

CAREFULLY REVIEW THE ARTWORK ATTACHED.

Order#: 119228 Product: Flower Pot Set Item #: 1070-305365 Imprint Method: Pad Print on the Front - Black

### PLEASE SEE PAGE 2 FOR FREE PEN PROOF.

Image Not To Size For Reference Only