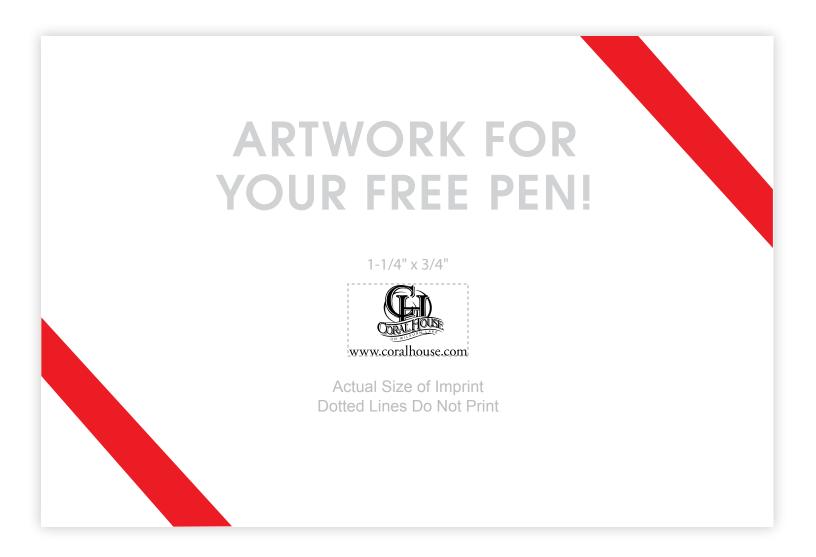

# YOU HAVE QUALIFIED FOR FREE PENS!

eProof

## IMAGE IS FOR REFERENCE ONLY. COLORS, SIZE, AND APPEARANCE MAY DIFFER ON ACTUAL PRODUCT.

250 Pens with your logo FREE with any order \$500 or more (BEFORE SHIPPING). Black imprint only. Our art dept will place your logo and/or one line of text to best fit the imprint area. Pens and pen color will be picked at random. Includes standard production and ground shipping within the continental US only. Other restrictions may apply. Limited time only.