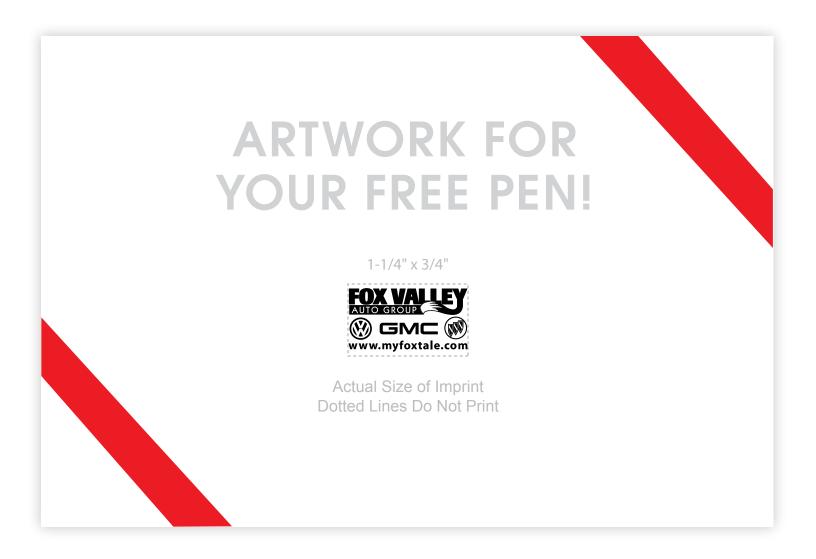

## IMAGE IS FOR REFERENCE ONLY. COLORS, SIZE, AND APPEARANCE MAY DIFFER ON ACTUAL PRODUCT.

250 Pens with your logo FREE with any order \$500 or more (BEFORE SHIPPING). Black imprint only. Our art dept will place your logo and/or one line of text to best fit the imprint area. Pens and pen color will be picked at random. Includes standard production and ground shipping within the continental US only. Other restrictions may apply. Limited time only.