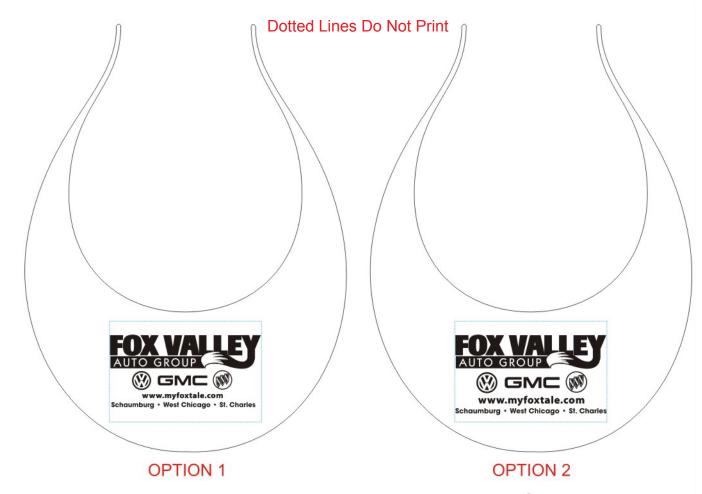

# **PLEASE CHOOSE OPTION 1 OR 2**

## NOTE: SMALL TEXT AND DETAILS MAY FILL IN.

### NOTE: WEBSITE ENLARGED. SMALL TEXT AND DETAILS MAY FILL IN.