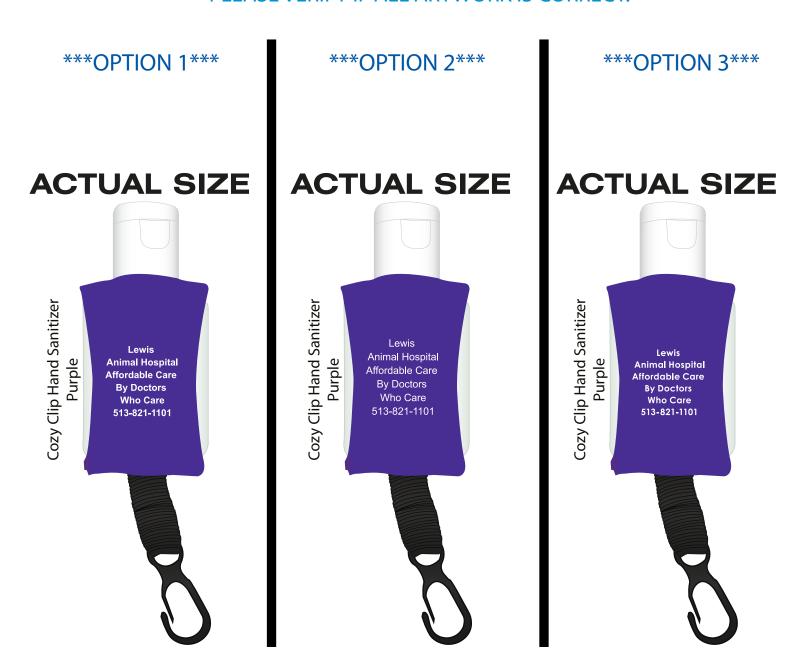

Order#: 119226

**Product:** Cozy Clip Hand Sanitizer - Purple

Item #: 1008-304284

Imprint Method: Pad Print on the First Side - White

## \*\*\*Please choose from the options below.\*\*\* \*\*\*PLEASE VERIFY IF ALL ARTWORK IS CORRECT.\*\*\*