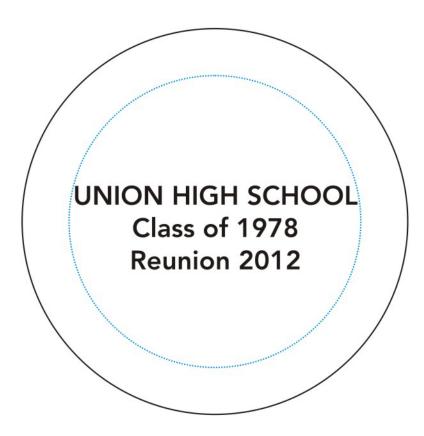

Order#: 119225 Product: 4" Flying Coaster - Blue Item #: 1098-107723 Imprint Method: Screen Print on theTop - White

> Actual Size of Imprint Dotted Lines Do Not Print