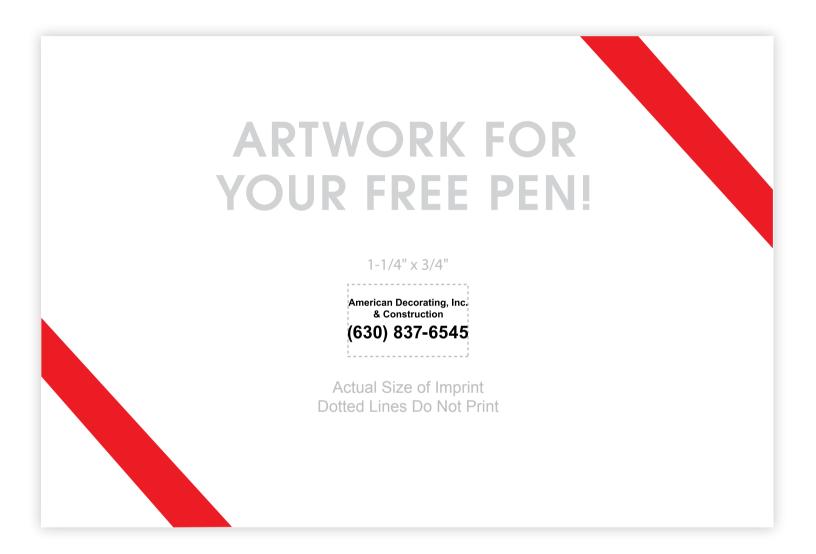

Order#: 119218

Product: Nail Pen

Item #: 1215-105692

Imprint Method: Screen Printed on the Barrel - Black

2 1/2"

American Decorating, Inc. (630) 837-6545

7/16"

0000000000

Dotted line represents imprint area

## YOU HAVE QUALIFIED FOR FREE PENS!

## IMAGE IS FOR REFERENCE ONLY. COLORS, SIZE, AND APPEARANCE MAY DIFFER ON ACTUAL PRODUCT.

250 Pens with your logo FREE with any order \$500 or more (BEFORE SHIPPING). Black imprint only. Our art dept will place your logo and/or one line of text to best fit the imprint area. Pens and pen color will be picked at random. Includes standard production and ground shipping within the continental US only. Other restrictions may apply. Limited time only.