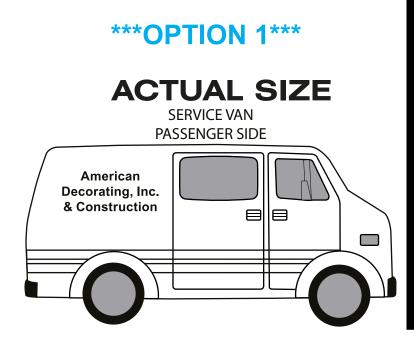

Order#: 119218 Product: Service Van Stress Ball Item #: 1008-304894 Imprint Method: Pad Print on the Driver's & Passenger's Side

## PLEASE CHOOSE OPTION 1 OR 2 FOR PASSENGER SIDE.

## \*\*\*OPTION 2\*\*\*