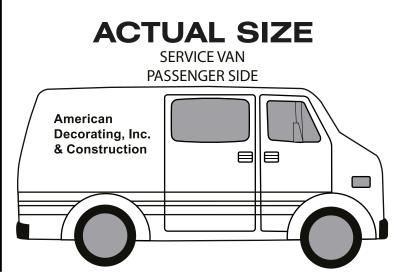

Order#: 119218 Product: Service Van Stress Ball Item #: 1008-304894 Imprint Method: Pad Print on the Driver's & Passenger's Side

## PLEASE CHOOSE OPTION 1 OR 2 FOR PASSENGER SIDE.

## \*\*\*OPTION 2\*\*\*