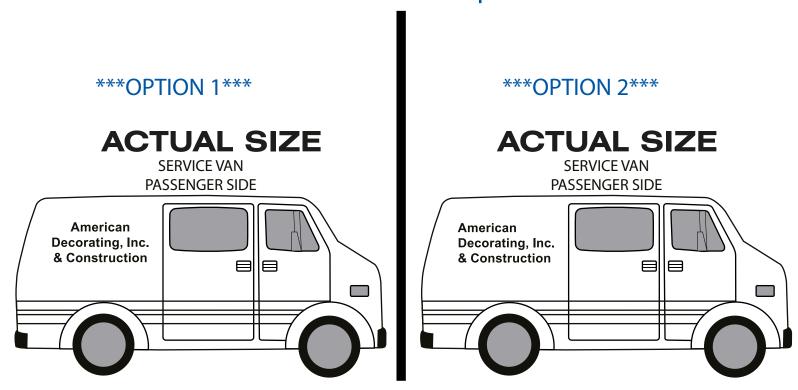

**Order#:** 119218

**Product:** Service Van Stress Ball

Item #: 1008-304894

Imprint Method: Pad Print on the Driver's & Passenger's Side

## **ACTUAL SIZE**

SERVICE VAN DRIVER SIDE

**200%**American Decorating, Inc.
& Construction

\*\*\*Please choose from the options below.\*\*\*