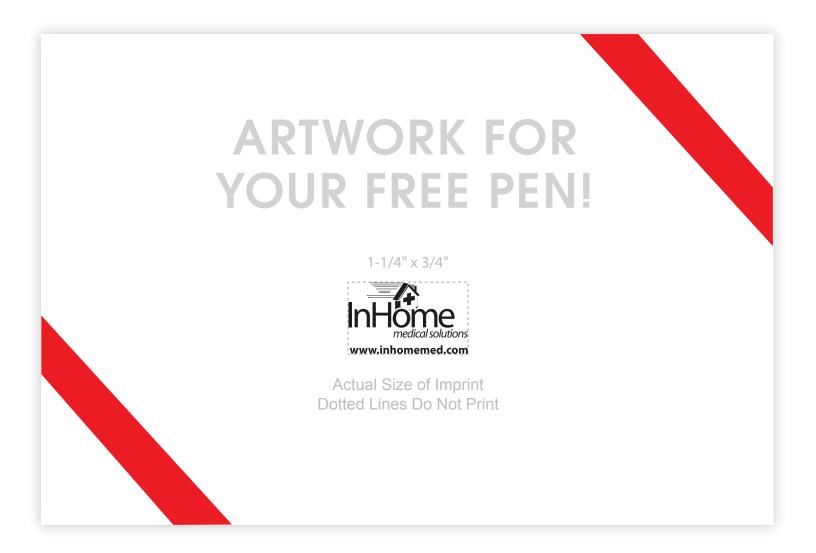

## YOU HAVE QUALIFIED FOR FREE PENS!

## IMAGE IS FOR REFERENCE ONLY. COLORS, SIZE, AND APPEARANCE MAY DIFFER ON ACTUAL PRODUCT.

250 Pens with your logo FREE with any order \$500 or more (BEFORE SHIPPING). Black imprint only. Our art dept will place your logo and/or one line of text to best fit the imprint area. Pens and pen color will be picked at random. Includes standard production and ground shipping within the continental US only. Other restrictions may apply. Limited time only.