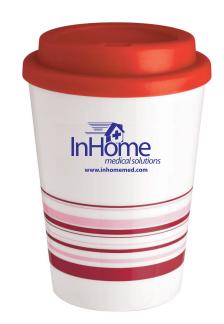

CAREFULLY REVIEW THE ARTWORK ATTACHED.

Order#: 119211

**Product**: Striped Coffee Cup Tumbler - 14oz - Red

**Item #**: 1087-305405

Imprint Method: Screen Print on the Front - Reflex Blue

PLEASE SEE PAGE 2
FOR YOUR FREE PEN PROOF.

Actual Size of Imprint
Dotted Lines Do Not Print
1-1/4"h x 2-1/4"w

NOTE: SMALL DETAILS MAY FILL IN.