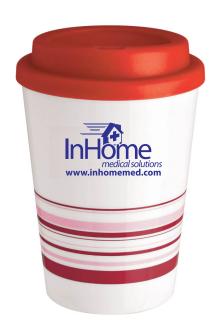

CAREFULLY REVIEW THE ARTWORK ATTACHED.

Order#: 119211

**Product:** Striped Coffee Cup Tumbler - 14oz - Red

Item #: 1087-305405

Imprint Method: Screen Print on the Front - Reflex Blue

PLEASE SEE PAGE 2
FOR YOUR FREE PEN PROOF.

Actual Size of Imprint
Dotted Lines Do Not Print

1-1/4"h x 2-1/4"w

## **OPTION 2**

NOTE: SMALL TEXT ENLARGED. SMALL DETAILS MAY FILL IN.