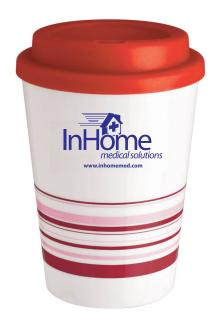

CAREFULLY REVIEW THE ARTWORK ATTACHED.

Order#: 119211

**Product:** Striped Coffee Cup Tumbler - 14oz - Red

Item #: 1087-305405

Imprint Method: Screen Print on the Front - Reflex Blue

PLEASE SEE PAGE 2
FOR YOUR FREE PEN PROOF.

Actual Size of Imprint
Dotted Lines Do Not Print

1-1/4"h x 2-1/4"w

## **OPTION 1**

NOTE: SMALL TEXT & DETAILS MAY FILL IN.