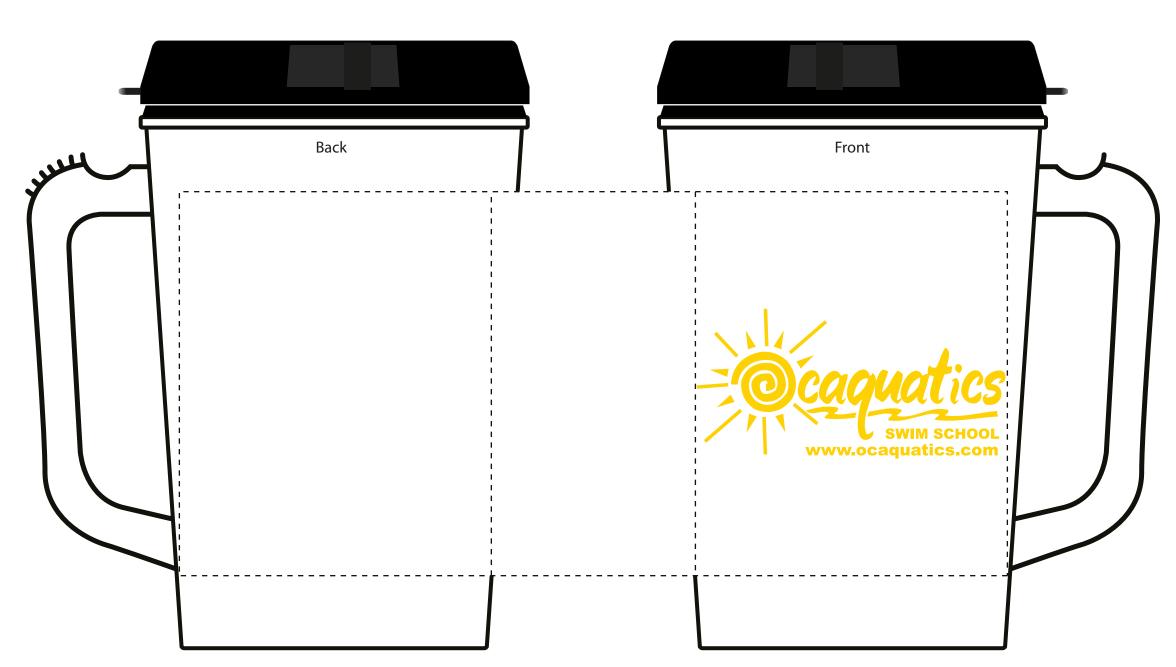

**Order#**: 119209

**Product:** Thermawall Insulated Mug 22 oz - Reflex Blue

**Item #**: 1086-101072

Imprint Method: Screen Print on the First Side - Athletic Gold 116