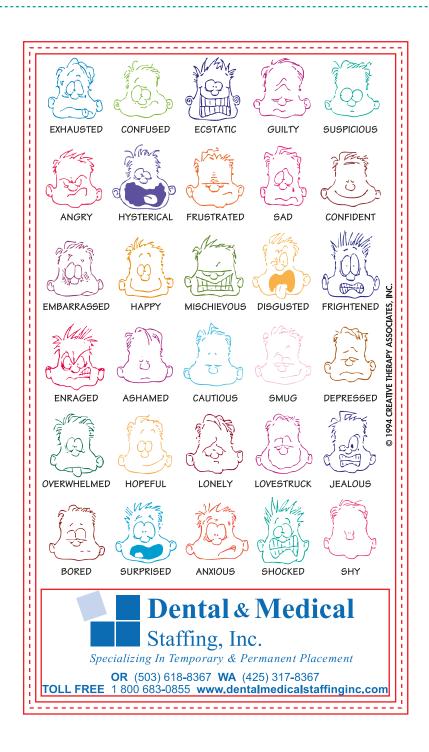

**Order#**: 119204

**Product:** Mood Magnet - Original Multicolor Faces

**Item #**: 1090-304043

Imprint Method: 4 Color Process on the Bottom Front.

## IMAGE IS FOR REFERENCE ONLY. COLORS, SIZE, AND APPEARANCE MAY DIFFER ON ACTUAL PRODUCT.

250 Pens with your logo FREE with any order \$500 or more (BEFORE SHIPPING). Black imprint only. Our art dept will place your logo and/or one line of text to best fit the imprint area. Pens and pen color will be picked at random. Includes standard production and ground shipping within the continental US only. Other restrictions may apply. Limited time only.