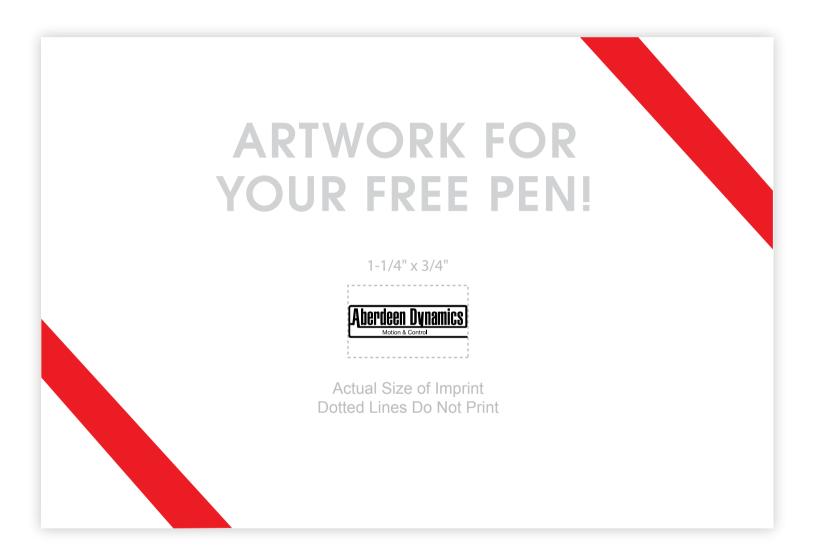

## YOU HAVE QUALIFIED FOR FREE PENS!

eProof

## IMAGE IS FOR REFERENCE ONLY. COLORS, SIZE, AND APPEARANCE MAY DIFFER ON ACTUAL PRODUCT.

250 Pens with your logo FREE with any order \$500 or more (BEFORE SHIPPING). Black imprint only. Our art dept will place your logo and/or one line of text to best fit the imprint area. Pens and pen color will be picked at random. Includes standard production and ground shipping within the continental US only. Other restrictions may apply. Limited time only.