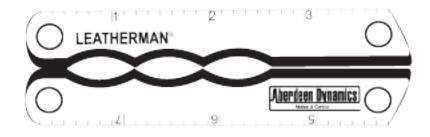

eProof

Order#: 119203 Product: Kick by Leatherman Item #: 1032-103170 Imprint Method: Laser Engraved on the Handle

## \*\*\*IMPORTANT INFORMATION\*\*\* (PLEASE READ)

Please proof carefully for spelling errors, omissions, and layout accuracy. It is your responsibility to correct any errors. Garrett Specialties assumes no responsibility for errors after a proof has been authorized to print. Please note changes or revisions to your proof from your original instructions may cause revision in your ship date. Delays in paper proof approval also may require a change in your schedule ship dates. Occasionally, some fax machines may distort the image. Please pay close attention to numbers.

It is imperative that you view your e-proof and submit your approval and/or changes promptly to maintain your anticipated delivery date.

Please keep in mind that this virtual proof is not a printed sample of your artwork on our product. The size and placement of the artwork may vary from this proof when actually printed on the product. Carefully review the attached proof for verification of copy & layout.

Due to inherent technical differences in color monitors, the imprint colors and product colors depicted in the attached proof will not resemble those in the final product. We make every effort to match requested custom colors, but cannot guarantee a 100% exact match. Imprints are applied using pad or screen inks. These inks are hand mixed as close as possible to the requested color but may vary 2 to 4 shades. For this reason an exact PMS match cannot be guaranteed. Your order is ON HOLD until we receive an approval from you in reference to your artwork.