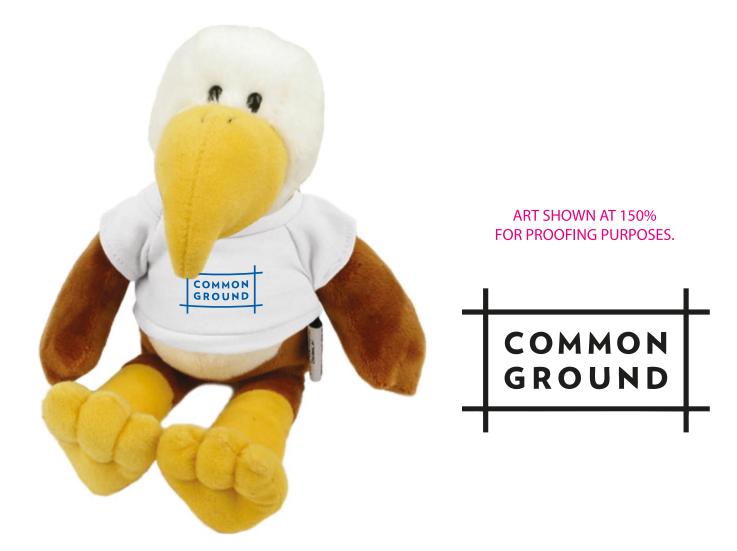

eProof

Order#:119202Product:Eagle Wild Bunch Animals - White T-ShirtItem #:1039-303707Imprint Method:Screen Print on the Shirt Front (Center) - Royal Blue 286

## \*\*\*IMPORTANT INFORMATION\*\*\* (PLEASE READ)

Please proof carefully for spelling errors, omissions, and layout accuracy. It is your responsibility to correct any errors. Garrett Specialties assumes no responsibility for errors after a proof has been authorized to print. Please note changes or revisions to your proof from your original instructions may cause revision in your ship date. Delays in paper proof approval also may require a change in your schedule ship dates. Occasionally, some fax machines may distort the image. Please pay close attention to numbers.

It is imperative that you view your e-proof and submit your approval and/or changes promptly to maintain your anticipated delivery date.

Please keep in mind that this virtual proof is not a printed sample of your artwork on our product. The size and placement of the artwork may vary from this proof when actually printed on the product. Carefully review the attached proof for verification of copy & layout.

Due to inherent technical differences in color monitors, the imprint colors and product colors depicted in the attached proof will not resemble those in the final product. We make every effort to match requested custom colors, but cannot guarantee a 100% exact match. Imprints are applied using pad or screen inks. These inks are hand mixed as close as possible to the requested color but may vary 2 to 4 shades. For this reason an exact PMS match cannot be guaranteed. Your order is ON HOLD until we receive an approval from you in reference to your artwork.