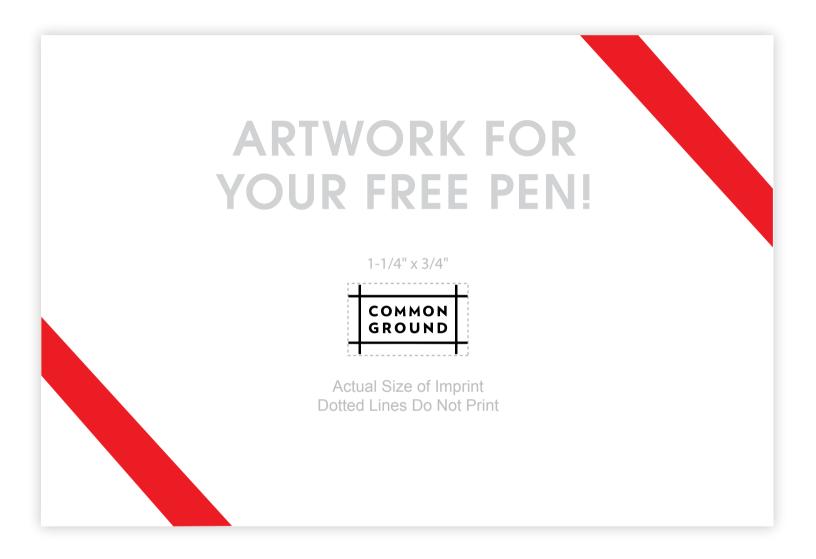

## YOU HAVE QUALIFIED FOR FREE PENS!

eProof

## IMAGE IS FOR REFERENCE ONLY. COLORS, SIZE, AND APPEARANCE MAY DIFFER ON ACTUAL PRODUCT.

250 Pens with your logo FREE with any order \$500 or more (BEFORE SHIPPING). Black imprint only. Our art dept will place your logo and/or one line of text to best fit the imprint area. Pens and pen color will be picked at random. Includes standard production and ground shipping within the continental US only. Other restrictions may apply. Limited time only.