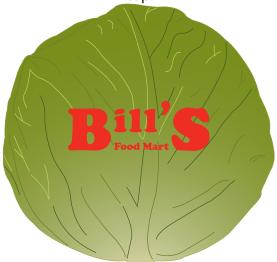

Order#: 119200 Product: Lettuce Stress Ball Item #: 1008-100971 Imprint Method: Pad Print on the OnTop - Red 485

## \*\*\*PLEASE VERIFY ART LAYOUT IS CORRECT!\*\*\*

Disclaimer: Imprint color is based off our Stock Red (PMS 485 C)

top