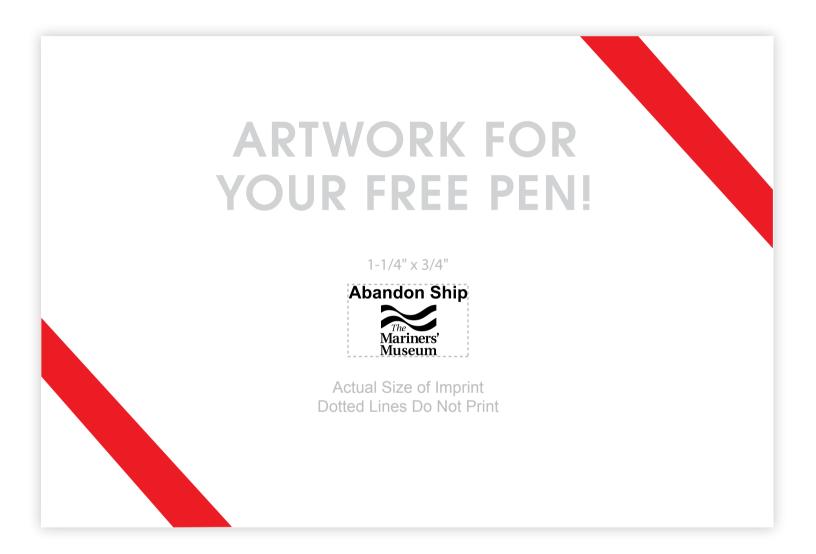

## YOU HAVE QUALIFIED FOR FREE PENS!

eProof

## IMAGE IS FOR REFERENCE ONLY. COLORS, SIZE, AND APPEARANCE MAY DIFFER ON ACTUAL PRODUCT.

250 Pens with your logo FREE with any order \$500 or more (BEFORE SHIPPING). Black imprint only. Our art dept will place your logo and/or one line of text to best fit the imprint area. Pens and pen color will be picked at random. Includes standard production and ground shipping within the continental US only. Other restrictions may apply. Limited time only.