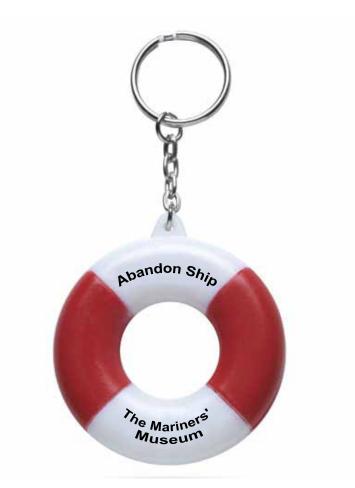

eProof

Order#: 119189 Product: Life Preserver Key Ring Item #: 1092-101374 Imprint Method: Pad Print on the Top & Bottom (White)

## \*\*\*IMPORTANT INFORMATION\*\*\* (PLEASE READ)

Please proof carefully for spelling errors, omissions, and layout accuracy. It is your responsibility to correct any errors. Garrett Specialties assumes no responsibility for errors after a proof has been authorized to print. Please note changes or revisions to your proof from your original instructions may cause revision in your ship date. Delays in paper proof approval also may require a change in your schedule ship dates. Occasionally, some fax machines may distort the image. Please pay close attention to numbers.

It is imperative that you view your e-proof and submit your approval and/or changes promptly to maintain your anticipated delivery date.

Please keep in mind that this virtual proof is not a printed sample of your artwork on our product. The size and placement of the artwork may vary from this proof when actually printed on the product. Carefully review the attached proof for verification of copy & layout.

Due to inherent technical differences in color monitors, the imprint colors and product colors depicted in the attached proof will not resemble those in the final product. We make every effort to match requested custom colors, but cannot guarantee a 100% exact match. Imprints are applied using pad or screen inks. These inks are hand mixed as close as possible to the requested color but may vary 2 to 4 shades. For this reason an exact PMS match cannot be guaranteed. Your order is ON HOLD until we receive an approval from you in reference to your artwork.