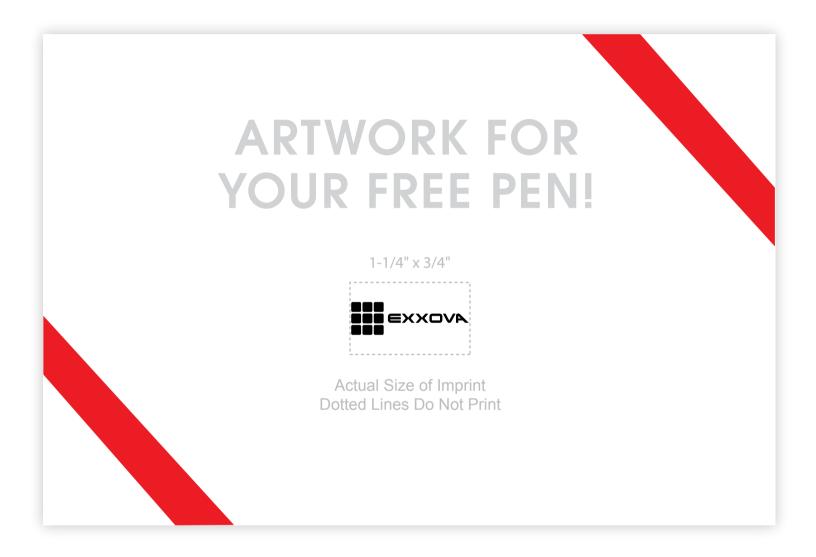

## PLEASE SEE PAGE 2 FOR YOUR FREE PEN PROOF!

# YOU HAVE QUALIFIED FOR FREE PENS!

eProof

## IMAGE IS FOR REFERENCE ONLY. COLORS, SIZE, AND APPEARANCE MAY DIFFER ON ACTUAL PRODUCT.

250 Pens with your logo FREE with any order \$500 or more (BEFORE SHIPPING). Black imprint only. Our art dept will place your logo and/or one line of text to best fit the imprint area. Pens and pen color will be picked at random. Includes standard production and ground shipping within the continental US only. Other restrictions may apply. Limited time only.