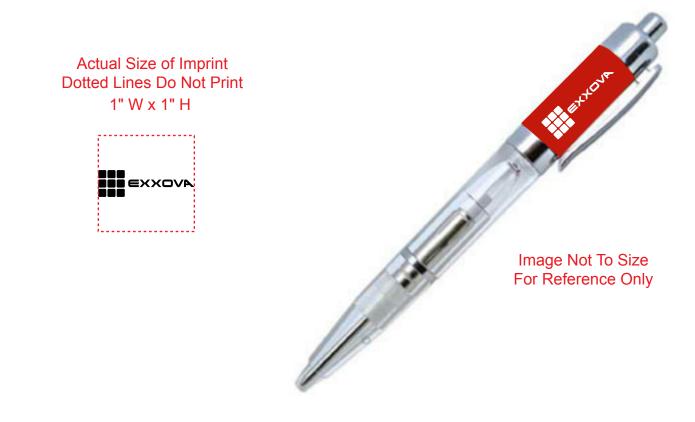

Order#: 119188 Product: Aurora Light Up Pen - Red Item #: 1206-104622 Imprint Method: Screen Print on the Cap - White

## IMAGE IS FOR REFERENCE ONLY. COLORS, SIZE, AND APPEARANCE MAY DIFFER ON ACTUAL PRODUCT.

250 Pens with your logo FREE with any order \$500 or more (BEFORE SHIPPING). Black imprint only. Our art dept will place your logo and/or one line of text to best fit the imprint area. Pens and pen color will be picked at random. Includes standard production and ground shipping within the continental US only. Other restrictions may apply. Limited time only.