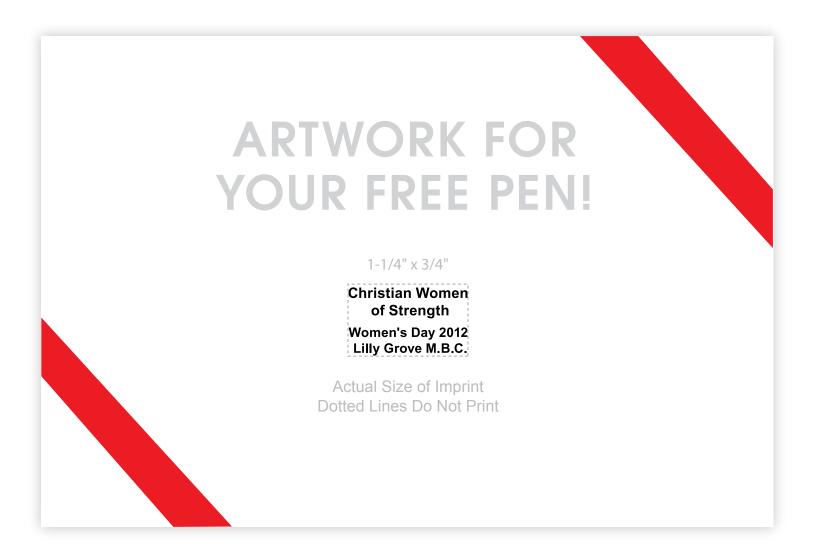

# IMAGE IS FOR REFERENCE ONLY. COLORS, SIZE, AND APPEARANCE MAY DIFFER ON ACTUAL PRODUCT.

250 Pens with your logo FREE with any order \$500 or more (BEFORE SHIPPING). Black imprint only. Our art dept will place your logo and/or one line of text to best fit the imprint area. Pens and pen color will be picked at random. Includes standard production and ground shipping within the continental US only. Other restrictions may apply. Limited time only.