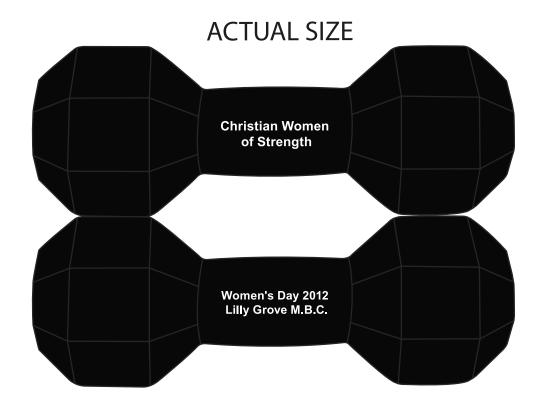

Order#: 119187

**Product:** Dumbbell Stress Reliever

Item #: 1008-100396

Imprint Method: Pad Print on the First & Second Side (Center Handle)

#### ARTWORK WAS FIT TO MAX IMPRINT AREA.

## 200% **Christian Women** of Strength

200% Women's Day 2012 Lilly Grove M.B.C.